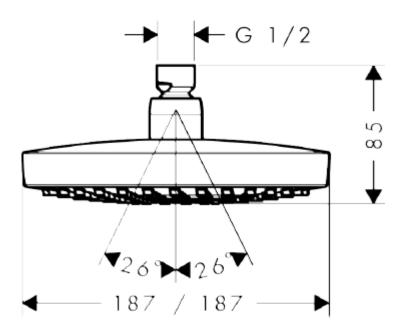

## **SPECIFICATION** SHEET - fittings

| BRAND:                         | hansgrohe                                                                                                          | Product Photo: |
|--------------------------------|--------------------------------------------------------------------------------------------------------------------|----------------|
| ORIGIN:                        | Germany                                                                                                            |                |
| SERIES:                        | Overhead Showers                                                                                                   |                |
| PRODUCT<br>DESCRIPTION:        | Croma Select S 180 2jet overhead<br>shower<br>• spray type: Rain & IntenseRain<br>• Flow rate: 17 I./min. at 3 bar |                |
| MODEL No.                      | 26524 000 / 26524 400                                                                                              |                |
| FINISH/COLOUR:                 | Chrome-plated / White/Chrome                                                                                       | 0000000        |
| DIMENSIONS:                    | 187mm x 187mm x 85mm                                                                                               |                |
| OPTIONAL<br>MATCHING<br>PARTS: |                                                                                                                    |                |